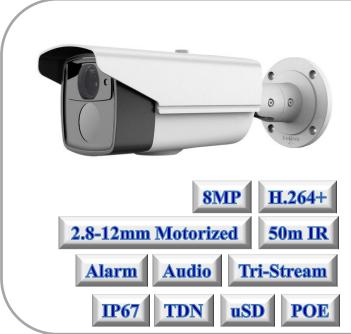

## **INC4835M** – 8MP SMART Weatherproof IR Camera

## **Features**

- Up to 8 Megapixel Resolution (4K)
- H.264+ Compression
- 2.8-12mm Motorized Zoom Lens
- 3D-DNR, DWDR, DSS, Defog, ROI, BLC, HLC
- Day&Night by Filter Change (TDN)
- 0 Lux up to 50m, Smart IR
- uSD slot up to 128GB, IP67
- Smart: Face Detection, Intrusion, Line Crossing, Object left/removal/Counting, Area Enter/Leave, Scene Change, Audio Surge/Loss, Defocus
  - Up to 20ch live view

## **SPECIFICATION**

| Model                | INC-4835M                                                 |
|----------------------|-----------------------------------------------------------|
| Image Sensor         | 1/1.7" progressive scan CMOS Sensor                       |
| Resolution           | 4096x2160@22fps or<br>3072x1728@25fps & Sub-Stream CIF/D1 |
| Shuttle              | 1s ~ 1/100,000s                                           |
| Lens                 | 2.8~12mm F1.4 Motorized Zoom Lens with Auto Focus         |
| Others Connection    | 1 in / 1 out Audio, 1 in / 1 out Alarm, 1 composite out   |
| Minimum Illumination | 0 Lux up to 50m                                           |
| Network              | 10/100/1000-BaseT RS45                                    |
| Compression          | Tri-Stream : H.264+ / H.264 / MJPEG                       |
| ONVIF                | Profile S, Profile G                                      |
| Working Environment  | -30° ~ +60°C, <90° Humidity (Non-Condensing)              |
| Power                | POE IEEE 802.3at compliant, or 12VDC, Max. 12W (IR-On)    |
| Dimension            | 100mm x 104mm x 312mm(L), 2kg                             |