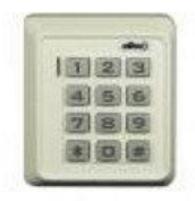

## DC-30EM-B - Indoor Card + Pin

## **Features**

- 2000 users
- Access by EM Card, Pin, Card+Pin
- 3~6cm card reading distance
- 10sets 6-pin Access Code
- Indoor IP57
- Back LED keypad
- Fast Respond time, <20ms
- Wiegand-26 input & output
- Adjustable Door Delay Time 0~99s
- PC Plastic
- Build-in buzzer
- DC12V, 25~60mA
- Operating Temperature : -35~60°C
- 60 x 60 x 15mm, 80g