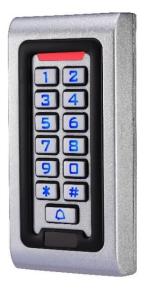

## DC-601EM-W - Weatherproof Vandal Resist Card + Pin

## **Features**

- 2000 users
- Access by EM Card, Pin, Card+Pin
- 3~6cm card reading distance
- 10sets 6-pin Access Code
- IP68 Weatherproof
- Back LED keypad
- Fast Respond time, <20ms
- Wiegand-26 input & output
- Adjustable Door Delay Time 0~99s
- Die-Cast Aluminum with Epoxy Powder Coating
- Build-in buzzer
- DC12V, 25~60mA
- Operating Temperature : -45~60°C
- 120 x 58 x 20mm, 200g