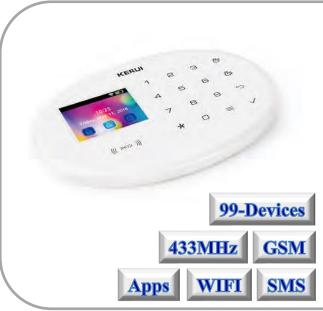

# W-20 (Kit) - Main Control Panel

### **Features**

- 2.4" TFT Color Display with voice prompt
- 99 wireless zone / 8 Zone Type
- Up to 99 detectors & remote control
- 4 scheduled arm/disarm/stay arm function by zone/day/time
- 6 groups alarm phone no.
- 433MHz up to 100m in open
- USB 5VDC / Internal Battery (6~8hrs)
- Include 2 Remote Control, 1 PIR, 1 Magnetic Door Contact
- Device low battery & power cut warning
- APPs Remote Monitoring, Programming, Arm & Disarm
- 176x120x15mm, Wall/Desk mount