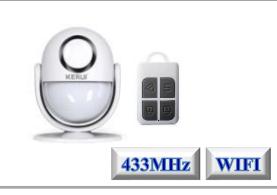

## WP-6 (кіt) — Motion Detect Alarm

## **Features**

- Up to 8 detectors & remote control
- Build-in PIR + SIREN
- 433MHz up to 100m in open
- USB 5VDC / 3x AAA Battery
- Include 1 Remote Control
- APPs Remote Monitoring, Programming, Arm & Disarm
- 89x69x58mm, Wall/Celing/Desk mount