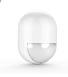

## D-3 (Kit) – Door Alarm

## **Features**

- Build-in SIREN,
- 2x AAA Battery
- Include a 4-button Remote Control
- Alarm/Doorbell mode. Home/Away mode
- Can add up to 10 Detectors, 10 Remote Control
- 4-Zone types: Normal, Emergency, Chime, Welcome
- 103x50x23mm