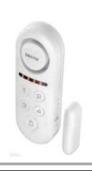

## WD-3 (кіt) – Door Alarm

## **Features**

- Build-in SIREN, 2x AAA Battery
- APPs Remote Monitoring, Arm & Disarm
- APPs program : Device Info, Schedule, Device Volume, Alarm Delay, Arm Delay, Alarm Duration
- Alarm/Doorbell mode, Home/Away mode
- Low Batt Warning, Password protection
- 103x50x23mm