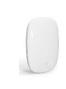

## WP-6 (кіt) — Motion Detect Alarm

## **Features**

- Up to 8 detectors & remote control
- Build-in PIR + SIREN
- 433MHz up to 100m in open
- USB 5VDC / 3x AAA Battery
- Include 1 Remote Control
- APPs Remote Monitoring, Programming, Arm & Disarm
- 89x69x58mm, Wall/Celing/Desk mount