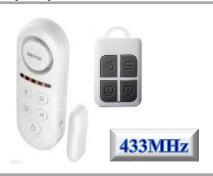

## D-3 (Kit) – Door Alarm

## **Features**

- Build-in SIREN,
- 2x AAA Battery
- Include a 4-button Remote Control
- Alarm/Doorbell mode. Home/Away mode
- Can add up to 10 Detectors, 10 Remote Control
- 4-Zone types: Normal, Emergency, Chime, Welcome
- 103x50x23mm