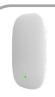

## WD-3 (кіt) – Door Alarm

## **Features**

- Build-in SIREN, 2x AAA Battery
- APPs Remote Monitoring, Arm & Disarm
- APPs program : Device Info, Schedule, Device Volume, Alarm Delay, Arm Delay, Alarm Duration
- Alarm/Doorbell mode, Home/Away mode
- Low Batt Warning, Password protection
- 103x50x23mm