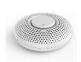

# W-20 (Kit) - Main Control Panel

### **Features**

- 2.4" TFT Color Display with voice prompt
- 99 wireless zone / 8 Zone Type
- Up to 99 detectors & remote control
- 4 scheduled arm/disarm/stay arm function by zone/day/time
- 6 groups alarm phone no.
- 433MHz up to 100m in open
- USB 5VDC / Internal Battery (6~8hrs)
- Include 2 Remote Control, 1 PIR, 1 Magnetic Door Contact
- Device low battery & power cut warning
- APPs Remote Monitoring, Programming, Arm & Disarm
- 176x120x15mm, Wall/Desk mount