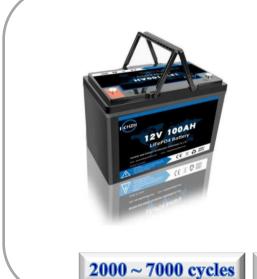

## BL40-12100 - 12V/100AH LiFePo4 Battery with BMS

**Features** 

- Light Weight, up to 40% lighter than SLA
- Small Size, up to 40% smaller than SLA
- High **D0D** up to 80% (50% for SLA)
- Long Lifespan (cycles) 10 times than SLA >2000 cycles @100% DOD >4000 cycles @80% DOD >7000 cycles @50% DOD
- Build-in **BMS** (Battery Management System).
- Over charge Protection
- Over discharge Protection
- Auto Battery balancing
- Short Circuit Protection auto recovery when short removed